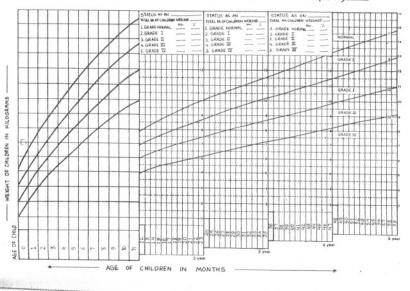

Anganwadi Worker's Monthly Progress Report

|             | Most                                           | h                                                                            | .,19                                 |                     |
|-------------|------------------------------------------------|------------------------------------------------------------------------------|--------------------------------------|---------------------|
|             |                                                | orma in <u>Duplicate</u> an<br>circle by the 5 th o<br>copy with you for rec | f the following mont                 | i <u>x te</u><br>h. |
| Mane of t   | he Project                                     |                                                                              |                                      |                     |
| Nane of     | Anganwadi                                      | AW No                                                                        | No. of days AW w<br>during this mont |                     |
| Name of A   | w                                              |                                                                              |                                      |                     |
| Location    | of your Health centre                          |                                                                              |                                      |                     |
|             | tion details (as per Survey Ro                 |                                                                              |                                      |                     |
| i) Total po | opulation of the AW area (all /                | Age-groups) Male                                                             | Fear                                 | 1e                  |
| ii) Childre | m - below 6 nonths 6                           |                                                                              | -3 years 3-6 ye                      |                     |
|             |                                                |                                                                              |                                      | ". State - The      |
| ii) Komen - | Pregnant                                       |                                                                              | ths of Lactation)                    |                     |
|             | births and deaths                              |                                                                              |                                      |                     |
| i) Births   |                                                |                                                                              |                                      |                     |
| ii) Deaths  | Below 1 year                                   | 1-5 years                                                                    | 3-6 years                            |                     |
|             |                                                |                                                                              |                                      |                     |
|             | of Women during Pregnancy and                  | delivery                                                                     |                                      |                     |
| upplementar | <u>f feeding</u> days in the month             |                                                                              |                                      |                     |
|             | received only in the second                    | Total Number                                                                 | No.enrolled in                       | No. ceceived SNP    |
| 4. Benefic  | iaries for                                     | eligible                                                                     | SNP register                         | for 15 days or eare |
|             | entary Nutrition :-                            |                                                                              |                                      |                     |
|             | Pregnant Women                                 |                                                                              |                                      |                     |
| 11)         | Nursing Mothers                                |                                                                              |                                      |                     |
|             | (first & months of lactation)                  |                                                                              |                                      |                     |
|             | Children 6 months - 1 year                     |                                                                              |                                      |                     |
|             | Children 1 - 3 years                           |                                                                              |                                      |                     |
| 4 V         | Children 3 - 6 years                           |                                                                              |                                      |                     |
| b) Number   | of children served:                            | Single Bi                                                                    | ation Double Rati                    | 00                  |
|             | Children & months - 3 years                    |                                                                              |                                      |                     |
| 11)         | Children 3- 6 years                            |                                                                              |                                      | •                   |
|             | cation of Mutritional Status<br>Aeight for Age | - Below 1 year                                                               | 1-3 years                            | 3-2 Xeace           |
|             | p.of children weighed                          |                                                                              |                                      |                     |
|             | p.of children                                  |                                                                              |                                      |                     |
|             | with NORMAL weight                             |                                                                              |                                      |                     |
|             | in GRADE-1                                     |                                                                              |                                      |                     |
|             | in GRADE-II                                    |                                                                              |                                      |                     |
|             | in GRADE-III                                   |                                                                              |                                      |                     |
|             | in GRADE-IV                                    |                                                                              |                                      |                     |
| OR          |                                                |                                                                              |                                      |                     |
|             | Coloured Strip IFill this col                  | unn only if weighing                                                         | scale is either n                    | ot                  |
|             | plied or out of order)                         | 1-3 Years                                                                    | 3-5 years                            |                     |
|             | of children measured<br>of children in         |                                                                              |                                      |                     |
|             | GREEN zone                                     |                                                                              |                                      |                     |
|             | YELLOW ZONE                                    |                                                                              |                                      |                     |
|             | RED zone                                       |                                                                              |                                      |                     |
|             |                                                |                                                                              |                                      |                     |